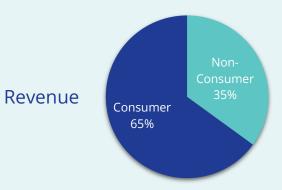

# Results by Publishing Division

Success of unique strategy of combining Consumer and Academic publishing

| £m                                                                   | Consumer   | Non-Consumer |
|----------------------------------------------------------------------|------------|--------------|
| Revenues H1 2023/24                                                  | 89.4       | 47.3         |
| Revenues H1 2022/23                                                  | 76.3       | 46.6         |
| Growth %                                                             | 17%        | 2%           |
| Pre-tax profit H1 2023/24 <sup>1</sup>                               | 11.2       | 5.9          |
| Pre-tax profit H1 2022/23 <sup>1</sup>                               | 8.9        | 7.1          |
| Growth %                                                             | 26%        | -17%         |
| Pre-tax profit margin H1 2023/24<br>Pre-tax profit margin H1 2022/23 | 13%<br>12% | 12%<br>15%   |

# **Revenue by Sub-Division**

| £m                      | H1 2023/24 | H1 2022/23 | Change % |
|-------------------------|------------|------------|----------|
| Adult                   | 27.6       | 25.7       | 8%       |
| Children's              | 61.7       | 50.6       | 22%      |
| Total Consumer          | 89.4       | 76.3       | 17%      |
| Academic & Professional | 36.4       | 36.5       | 0%       |
| Special Interest        | 10.9       | 10.1       | 7%       |
| Total Non-Consumer      | 47.3       | 46.6       | 2%       |
| Total revenue           | 136.7      | 122.9      | 11%      |