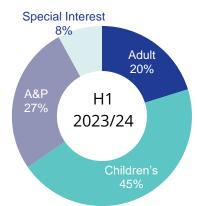

# **Revenue by Sub-Division**

| £m                      | H1 2023/24 | H1 2022/23 | Change % |
|-------------------------|------------|------------|----------|
| Adult                   | 27.6       | 25.7       | 8%       |
| Children's              | 61.7       | 50.6       | 22%      |
| Total Consumer          | 89.4       | 76.3       | 17%      |
| Academic & Professional | 36.4       | 36.5       | 0%       |
| Special Interest        | 10.9       | 10.1       | 7%       |
| Total Non-Consumer      | 47.3       | 46.6       | 2%       |
| Total revenue           | 136.7      | 122.9      | 11%      |

- Strong consumer demand for both Children's and Adult
- Academic & Professional revenue consolidates the 38% growth in H1 2022/23
- Resilient demand for our consumer backlist