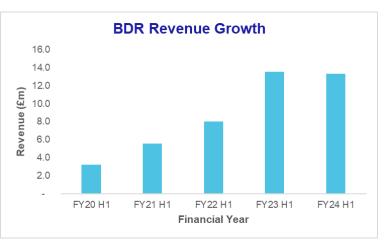

#### Revenue

Revenue growth from £3.2m in 2019/20 to £13.3m in 2023/24

Increased subscriptions to 47% of BDR revenue

H1 revenue increased by 6% on H2 last year; underlying growth

Consolidated exceptional growth of 69% in H1 last year

# Bloomsbury Digital Resources

Growth opportunity

On track for new BDR target: to achieve further 40% organic revenue growth over the five years to 2027/28, to reach c£37m turnover

Ambitious target:

- Further upside from future strategic acquisitions
- Reflects opportunities, synergies and integration of acquisitions, particularly ABC-CLIO