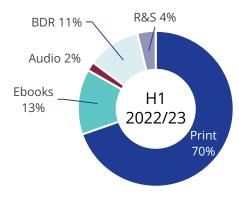

# Diversified Revenue Channels

- Digital growth across audio and ebook
- Demand for digital content with ebooks up 32%
- Academic & Professional ebooks up 23%
- Excellent growth in Audio division

| £m                  | H1 2023/24 | H1 2022/23 | Growth % |
|---------------------|------------|------------|----------|
| Print               | 92.7       | 85.7       | 8%       |
| ebooks              | 22.1       | 16.7       | 32%      |
| Audio               | 3.3        | 2.2        | 48%      |
| BDR                 | 13.3       | 13.6       | (2)%     |
| Digital             | 38.7       | 32.5       | 19%      |
| Total book sales    | 131.4      | 118.2      | 11%      |
| Rights and services | 5.3        | 4.7        | 12%      |
| Total revenue       | 136.7      | 122.9      | 11%      |