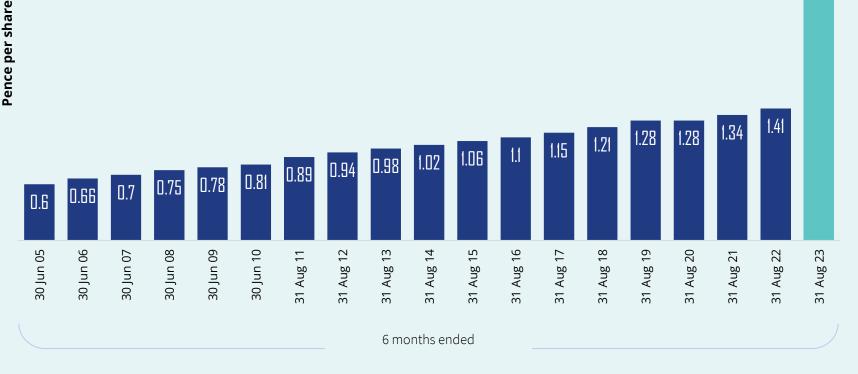

# Outstanding Dividend Growth

- Interim dividend increases to 3.70p from 1.41p
- Increasing proportion of full year dividend paid at interim, reflecting better balance
- Progressive dividend policy continues: aim to keep cover in excess of 2x
- Full year dividend guidance maintained

#### Progressive dividend policy

- Long term growth
- Earnings cover > 2x
- Strong cash cover
- Balance of interim and final dividend to reflect success of portfolio strategy
- Interim dividend increased to 3.70p from 1.41p