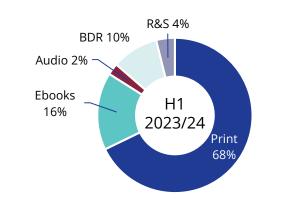

# Diversified Revenue Channels

- Digital growth across audio and ebook
- Demand for digital content with ebooks up 32%
- Academic & Professional ebooks up 23%
- Excellent growth in Audio division

| £m                  | H1 2023/24 | H1 2022/23 | Growth % |
|---------------------|------------|------------|----------|
| Print               | 92.7       | 85.7       | 8%       |
| ebooks              | 22.1       | 16.7       | 32%      |
| Audio               | 3.3        | 2.2        | 48%      |
| BDR                 | 13.3       | 13.6       | (2)%     |
| Digital             | 38.7       | 32.5       | 19%      |
| Total book sales    | 131.4      | 118.2      | 11%      |
| Rights and services | 5.3        | 4.7        | 12%      |
| Total revenue       | 136.7      | 122.9      | 11%      |