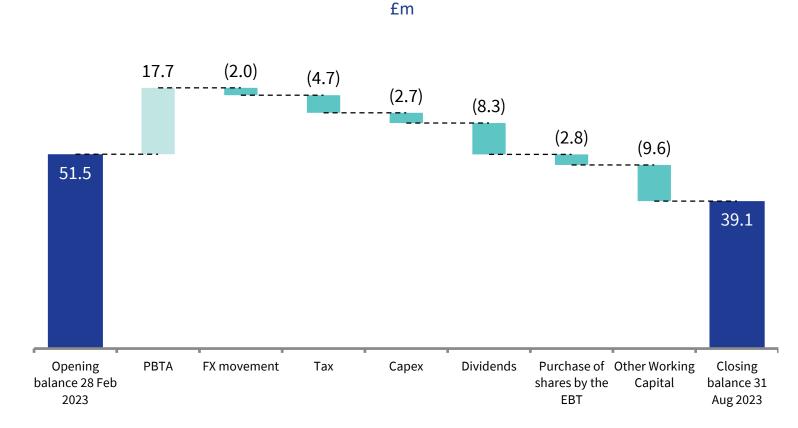

# **Strong Balance Sheet**

| £m                               | 31 August<br>2023 | 31 August<br>2022 |
|----------------------------------|-------------------|-------------------|
| Goodwill & acquired intangibles  | 75.5              | 81.6              |
| Internally generated intangibles | 7.8               | 7.6               |
| Property, plant & equipment      | 2.2               | 2.6               |
| Tax balances: deferred & current | 8.1               | 6.1               |
| Working capital (excl tax)       | 53.4              | 45.5              |
| Net impact of IFRS 16            | (1.4)             | (1.6)             |
| Other                            | (1.2)             | (1.2)             |
|                                  | 144.4             | 140.6             |
| Net cash                         | 39.1              | 41.5              |
| Net assets                       | 183.5             | 182.1             |

Finished goods inventory decreases by 3% (£1.0m): 6% increase at constant FX

Includes £35.3m advances and £40.4m inventory

Strong cash position

H1 2023/24

Key working capital movements:

- Advances of £11.4m (H1 2022/23: £8.0m)
- Royalty payments of £15.9m (H1 2022/23: £15.2m)