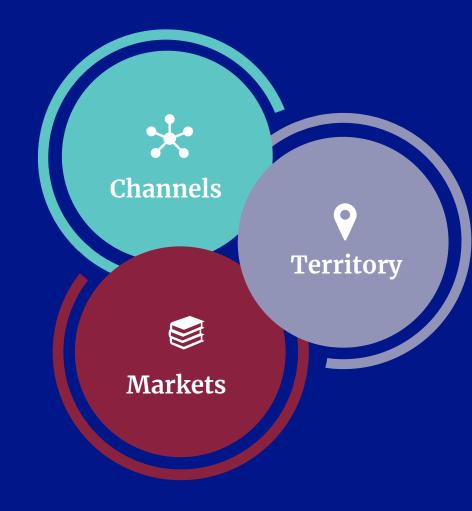

# Diversified Strategy

Markets, Channels and Territories

Successfully diversified through international expansion, our digital strategy and growth of our Non-Consumer business

#### Channels

- Digital products, print, ebooks and audio
- Easy and complementary customer access

### Territory

- Global expansion, with 76% of revenue international
- Global reach of key authors
- US, UK, Australia and India

#### Markets

- Unique combination of Academic and Consumer publishing
- Publishing portfolio diversified across consumer and academic markets