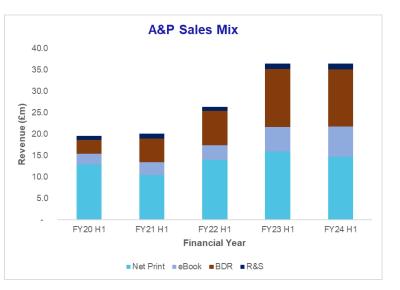

# Diversified Revenue Channels

- Digital growth across audio and ebook
- Demand for digital content with ebooks up 32%
- Academic & Professional ebooks up 23%
- Excellent growth in Audio division

| £m                  | H1 2023/24 | H1 2022/23 | Growth % |
|---------------------|------------|------------|----------|
| Print               | 92.7       | 85.7       | 8%       |
| ebooks              | 22.1       | 16.7       | 32%      |
| Audio               | 3.3        | 2.2        | 48%      |
| BDR                 | 13.3       | 13.6       | (2)%     |
| Digital             | 38.7       | 32.5       | 19%      |
| Total book sales    | 131.4      | 118.2      | 11%      |
| Rights and services | 5.3        | 4.7        | 12%      |
| Total revenue       | 136.7      | 122.9      | 11%      |

#### Revenue

Academic & Professional revenue of £36.4m, consolidating 2022/23 exceptional H1 growth of 38%

Accelerated shift from print to digital: ebooks up 23%

Digital revenue (BDR and ebooks) increased to 56% of Academic & Professional revenue

#### Profit

Academic & Professional profit of £5.9m (2022/23: £7.3m)

Impact of investment in staff and FX impacting margin compared to last year's first half

Sales mix positive: gross margin for BDR of over 70% and ebooks of over 85% compared to over 50% for print